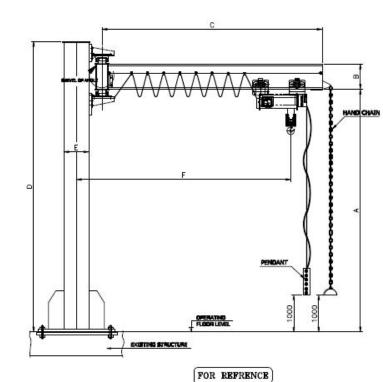

| 7     | HOOK APPROACH FROM POST/PILLAR CENTRE | F     |            |
|-------|---------------------------------------|-------|------------|
| 6     | POST/PILLAR DIA                       | E     |            |
| 5     | HEIGHT OF UPTO TOP OF CRANE           | D     |            |
| 4     | BOOM LENGTH                           | С     |            |
| 3     | HOIST HEADROOM                        | 8     |            |
| 2     | LIFT OF HOOK ABOVE FLOOR LEVEL (MH)   | A     |            |
| 1     | CAPCITY                               | 127 1 |            |
| S.NO. | DESCRIPTION                           | CODE  | DIMENSIONS |