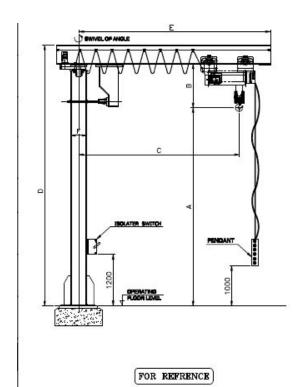

GSTIN: 06AAACR0725N1ZE

| 2 | UFT OF HOOK ABOVE FLOOR LEVEL (MH) CAPCITY | ^ |  |
|---|--------------------------------------------|---|--|
| 3 | HOIST HEADROOM                             | В |  |
| 4 | HOOK APPROACH FROM POST/PILLAR CENTRE      | C |  |
| 5 | HEIGHT OF UPTO TOP OF CRANE                | D |  |
| 6 | BOOM LENGTH                                | E |  |
| 7 | POST/PILLAR DIA                            | F |  |