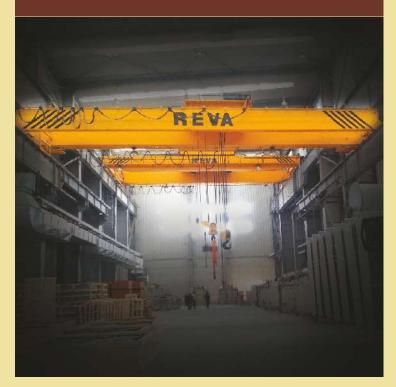

### **Our Products** A thing well done is a reward in itself...

Electric Overhead Traveling (EOT) Cranes up to 250 tonnes load capacity and span up to 50 M

Electric Wire Rope Hoists 0.25T to 45T with up to 115 M lift in various speed-load combinations for straight or curved path

### **Our Products** Self and efficient material handling equipment...

Double Girder Cranes 1 T to 250 T