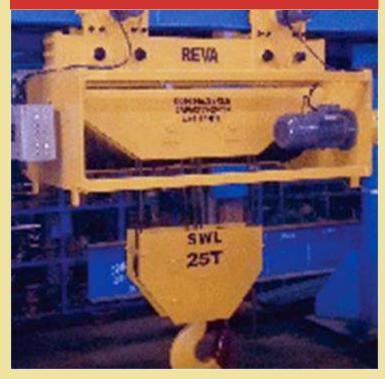

### **Our Products** A thing well done is a reward in itself...

Electric Overhead Traveling (EOT) Cranes up to 250 tonnes load capacity and span up to 50 M

Electric Wire Rope Hoists 0.25T to 45T with up to 115 M lift in various speed-load combinations for straight or curved path

## **ELECTRIC WIRE ROPE HOIST**

| apacity       | Lift (M) | Qty |
|---------------|----------|-----|
| 45 TON        | 65.45    | 4   |
| 45 TON        | 65.45    | 2   |
| <b>30 TON</b> | 17.5     | 2   |
| 25 TON        | 10       | 2   |
| 20 TON        | 10       | 3   |
| 20 TON        |          | 2   |

## **ELECTRIC WIRE ROPE HOIST**

| Lift (M) | Qty                        |
|----------|----------------------------|
| 13.5     | 2                          |
| 15.2     | 12                         |
| 9.12     | 18                         |
| 20       | 8                          |
| 11       | 3                          |
|          | 13.5<br>15.2<br>9.12<br>20 |