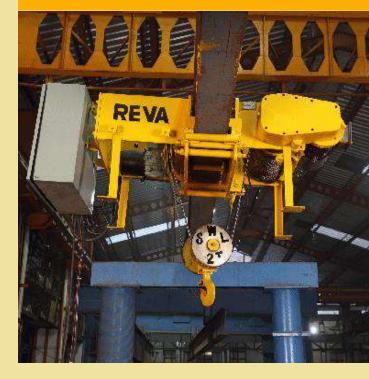

### **Our Products** A thing well done is a reward in itself...

Electric Overhead Traveling (EOT) Cranes up to 250 tonnes load capacity and span up to 50 M

Electric Wire Rope Hoists 0.25T to 45T with up to 115 M lift in various speed-load combinations for straight or curved path