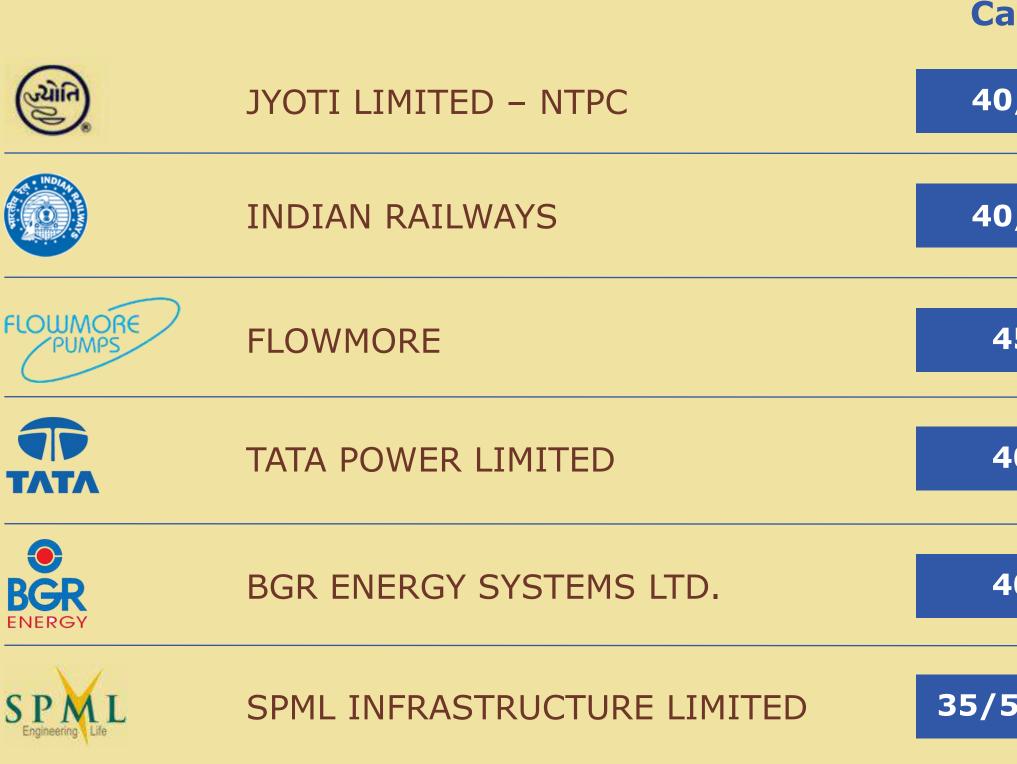

## **ELECTRIC WIRE ROPE HOIST**

| apacity       | Lift (M) | Qty |
|---------------|----------|-----|
| 45 TON        | 65.45    | 4   |
| 45 TON        | 65.45    | 2   |
| <b>30 TON</b> | 17.5     | 2   |
| 25 TON        | 10       | 2   |
| 20 TON        | 10       | 3   |
| 20 TON        |          | 2   |

## **ELECTRIC WIRE ROPE HOIST**

| Lift (M) | Qty                        |
|----------|----------------------------|
| 13.5     | 2                          |
| 15.2     | 12                         |
| 9.12     | 18                         |
| 20       | 8                          |
| 11       | 3                          |
|          | 13.5<br>15.2<br>9.12<br>20 |