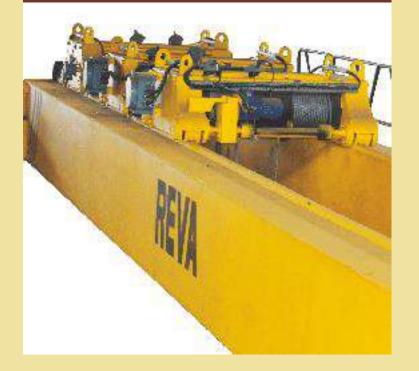

### **Our Products** A thing well done is a reward in itself...

Electric Overhead Traveling (EOT) Cranes up to 250 tonnes load capacity and span up to 50 M

Electric Wire Rope Hoists 0.25T to 45T with up to 115 M lift in various speed-load combinations for straight or curved path