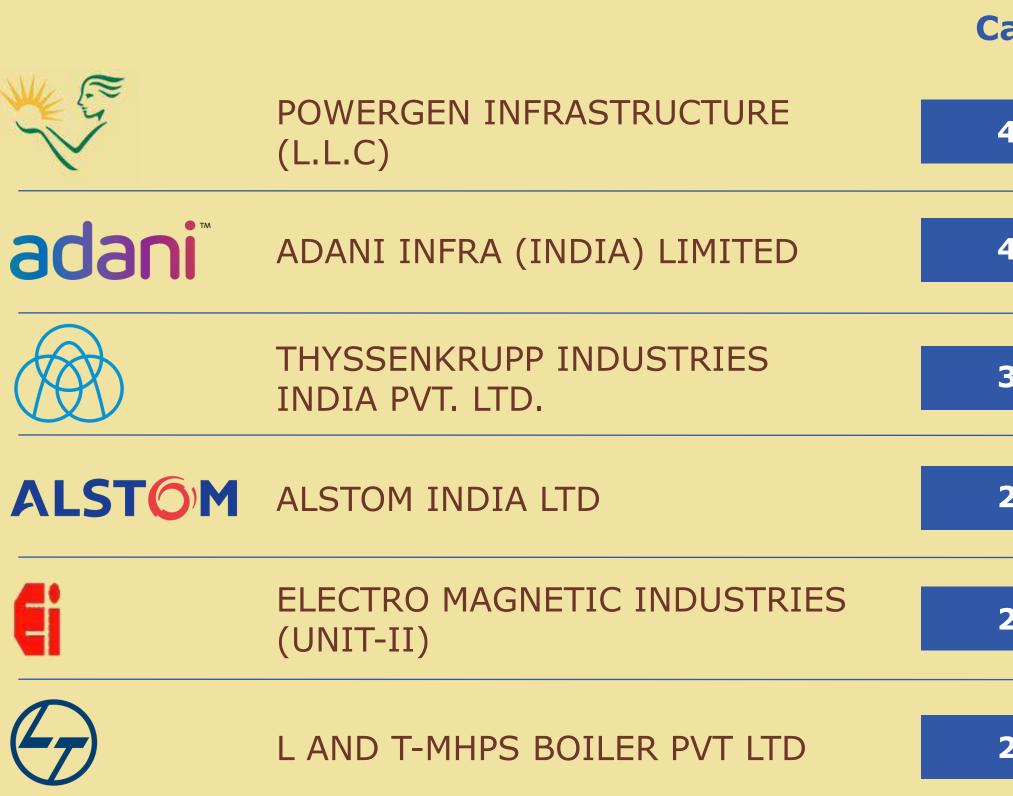

### **DG EOT Cranes - Supplied and Installed** The crane has been in operation and performance of the crane has been satisfactory

|                                           |                         | Capacity    | Span (M) | Qty |
|-------------------------------------------|-------------------------|-------------|----------|-----|
| बी एच ई एल<br>BHEL                        | BHEL                    | 200/40 TON  | 27.9     | 1   |
| -                                         | AP TRANSCO              | 150/40 TON  | 11       | 2   |
| ALSTOM                                    | ALSTOM T&D INDIA LTD    | 150/30 TON  | 14       | 1   |
| बीएच ईएल<br>BHEL                          | BHEL                    | 140/25 ton  | 27.3     | 4   |
| ABIR<br>Adding Strength to Infrastructure | ABIR CONSRUCTION        | 130/25 TON  | 28.8     | 3   |
| SHIPPER                                   | SKIPPER ELECTRICALS LTD | 120/20 TON  | 19       | 3   |
| बी एच ई एल<br>BHEL                        | BHEL                    | 105/25 TON  | 28       | 3   |
| VOITH                                     | VOITH HYDRO LTD         | 90/25/5 TON | 16.2     | 1   |
|                                           | SUMITOMO CORP           | 65/15 TON   | 21       | 1   |

|                                           |                         | Capacity    | Span (M) | Qty |
|-------------------------------------------|-------------------------|-------------|----------|-----|
| बी एच ई एल<br>BHEL                        | BHEL                    | 200/40 TON  | 27.9     | 1   |
| -                                         | AP TRANSCO              | 150/40 TON  | 11       | 2   |
| ALST <mark>O</mark> M                     | ALSTOM T&D INDIA LTD    | 150/30 TON  | 14       | 1   |
| बी एच ई एल<br>मिसिटिट                     | BHEL                    | 140/25 ton  | 27.3     | 4   |
| ABIR<br>Adding Strength to Infrestructure | ABIR CONSRUCTION        | 130/25 TON  | 28.8     | 3   |
| STOPPER                                   | SKIPPER ELECTRICALS LTD | 120/20 TON  | 19       | 3   |
| बी एच ई एल<br>BHEL                        | BHEL                    | 105/25 TON  | 28       | 3   |
| VOITH                                     | VOITH HYDRO LTD         | 90/25/5 TON | 16.2     | 1   |
| •                                         | SUMITOMO CORP           | 65/15 TON   | 21       | 1   |

|                                           |                         | Capacity    | Span (M) | Qty |
|-------------------------------------------|-------------------------|-------------|----------|-----|
| बी एच ई एल<br>BUJEL                       | BHEL                    | 200/40 TON  | 27.9     | 1   |
|                                           | AP TRANSCO              | 150/40 TON  | 11       | 2   |
| ALST <mark>O</mark> M                     | ALSTOM T&D INDIA LTD    | 150/30 TON  | 14       | 1   |
| बीएच ईएल<br>BHEL                          | BHEL                    | 140/25 ton  | 27.3     | 4   |
| ABIR<br>Adding Strength to Infrastructure | ABIR CONSRUCTION        | 130/25 TON  | 28.8     | 3   |
| STORE STORE                               | SKIPPER ELECTRICALS LTD | 120/20 TON  | 19       | 3   |
| बी एच ई एल<br>BHEL                        | BHEL                    | 105/25 TON  | 28       | 3   |
| VOITH                                     | VOITH HYDRO LTD         | 90/25/5 TON | 16.2     | 1   |
|                                           | SUMITOMO CORP           | 65/15 TON   | 21       | 1   |