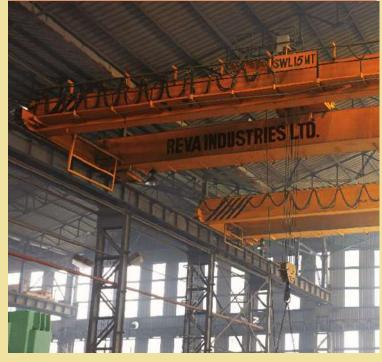

### **Our Products** A thing well done is a reward in itself...

Electric Overhead Traveling (EOT) Cranes up to 250 tonnes load capacity and span up to 50 M

Electric Wire Rope Hoists 0.25T to 45T with up to 115 M lift in various speed-load combinations for straight or curved path