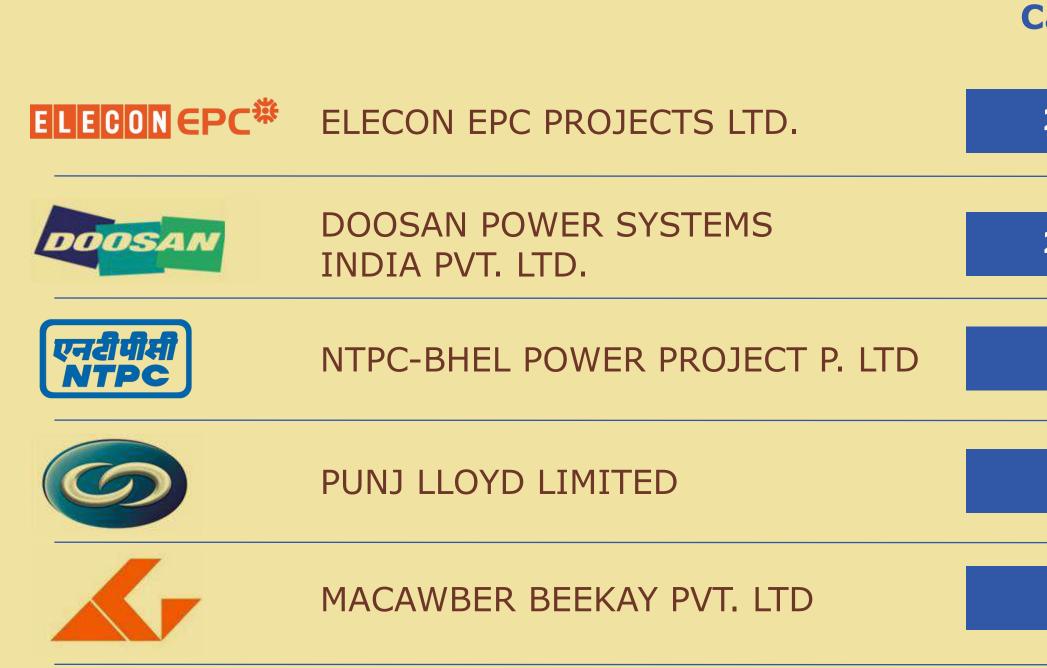

### **DG EOT Cranes - Supplied and Installed** The crane has been in operation and performance of the crane has been satisfactory

|                                           |                         | Capacity    | Span (M) | Qty |
|-------------------------------------------|-------------------------|-------------|----------|-----|
| बी एच ई एल<br>BHEL                        | BHEL                    | 200/40 TON  | 27.9     | 1   |
| -                                         | AP TRANSCO              | 150/40 TON  | 11       | 2   |
| ALSTOM                                    | ALSTOM T&D INDIA LTD    | 150/30 TON  | 14       | 1   |
| बीएच ईएल<br>BHEL                          | BHEL                    | 140/25 ton  | 27.3     | 4   |
| ABIR<br>Adding Strength to Infrastructure | ABIR CONSRUCTION        | 130/25 TON  | 28.8     | 3   |
| SHIPPER                                   | SKIPPER ELECTRICALS LTD | 120/20 TON  | 19       | 3   |
| बी एच ई एल<br>BHEL                        | BHEL                    | 105/25 TON  | 28       | 3   |
| VOITH                                     | VOITH HYDRO LTD         | 90/25/5 TON | 16.2     | 1   |
|                                           | SUMITOMO CORP           | 65/15 TON   | 21       | 1   |

|                                           |                         | Capacity    | Span (M) | Qty |
|-------------------------------------------|-------------------------|-------------|----------|-----|
| बी एच ई एल<br>BHEL                        | BHEL                    | 200/40 TON  | 27.9     | 1   |
| -                                         | AP TRANSCO              | 150/40 TON  | 11       | 2   |
| ALST <mark>O</mark> M                     | ALSTOM T&D INDIA LTD    | 150/30 TON  | 14       | 1   |
| बी एच ई एल<br>मिसिटिट                     | BHEL                    | 140/25 ton  | 27.3     | 4   |
| ABIR<br>Adding Strength to Infrestructure | ABIR CONSRUCTION        | 130/25 TON  | 28.8     | 3   |
| STOPPER                                   | SKIPPER ELECTRICALS LTD | 120/20 TON  | 19       | 3   |
| बी एच ई एल<br>BHEL                        | BHEL                    | 105/25 TON  | 28       | 3   |
| VOITH                                     | VOITH HYDRO LTD         | 90/25/5 TON | 16.2     | 1   |
| •                                         | SUMITOMO CORP           | 65/15 TON   | 21       | 1   |

|                                           |                         | Capacity    | Span (M) | Qty |
|-------------------------------------------|-------------------------|-------------|----------|-----|
| बी एच ई एल<br>BUJEL                       | BHEL                    | 200/40 TON  | 27.9     | 1   |
|                                           | AP TRANSCO              | 150/40 TON  | 11       | 2   |
| ALST <mark>O</mark> M                     | ALSTOM T&D INDIA LTD    | 150/30 TON  | 14       | 1   |
| बीएच ईएल<br>BHEL                          | BHEL                    | 140/25 ton  | 27.3     | 4   |
| ABIR<br>Adding Strength to Infrastructure | ABIR CONSRUCTION        | 130/25 TON  | 28.8     | 3   |
| STORE STORE                               | SKIPPER ELECTRICALS LTD | 120/20 TON  | 19       | 3   |
| बी एच ई एल<br>BHEL                        | BHEL                    | 105/25 TON  | 28       | 3   |
| VOITH                                     | VOITH HYDRO LTD         | 90/25/5 TON | 16.2     | 1   |
|                                           | SUMITOMO CORP           | 65/15 TON   | 21       | 1   |