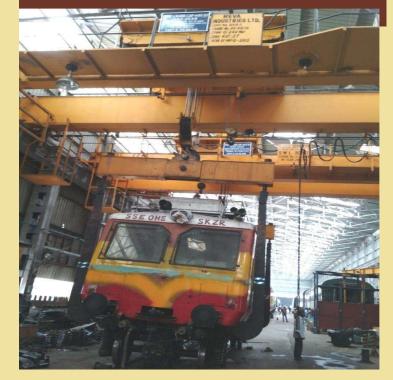

h up to 115 M lift in various speed-load combinations for straight or curved path



#### Gantry / Goliath Cranes upto 200 T capacity.



#### Single Girder Cranes up to 25 T, Span 25 M



#### JIB Cranes 1 T to 10 T



### **Our Products** Self and efficient material handling equipment...



Double Girder Cranes 1 T to 250 T

#### Low Headroom Hoists







#### Flame Proof Hoists



#### Stacker Cranes



### **Our Products** Customization, space saving, high uptime and safe handling...







#### Crane Kits for **Building Your** Own Crane





## **Our Products**

### DG EOT Crane 15 T, DMRC, New Delhi

#### DG EOT Crane 15 T, BHOPAL

#### DG EOT Crane 25 T, CARRIAGE WORKSHOP, LALLAGUDA









#### DG EOT Crane 5 T, RAILWAYS LOAD TESTING

DG EOT Crane 40 T, INDIAN RAILWAYS, DAHOD









**SAW Welding Shop** 



**Fabrication Shop - Plant II** 



**CNC Machine Shop** 



**VMC Machine Shop** 



**Gear Shop** 

**Quality Lab** 

## Infrastructure

How we get the work done

#### Unit 1

Plot No 28, Sector 25, Faridabad - 121004, Haryana, India



#### Unit 2

Plot No 164, Sector 24, Faridabad - 121005, Haryana, India





#### Unit 3

Plot No 799, Sector 69, IMT Faridabad, Haryana, India



### Infrastructure How we get the work done

- REVA has one of the largest Machine Shops in the crane industry.
- REVA has complete **Gear Shop** with vide range of Hobbing Machines, Gear Shapers, Gear Profile Grinders, Cylindrical Grinders, Grinders, CNC Horizontal Boring machines, **CNC Vertical Machining Centre, CNC Turning** centres, CNC Horizontal Machining Centres, including