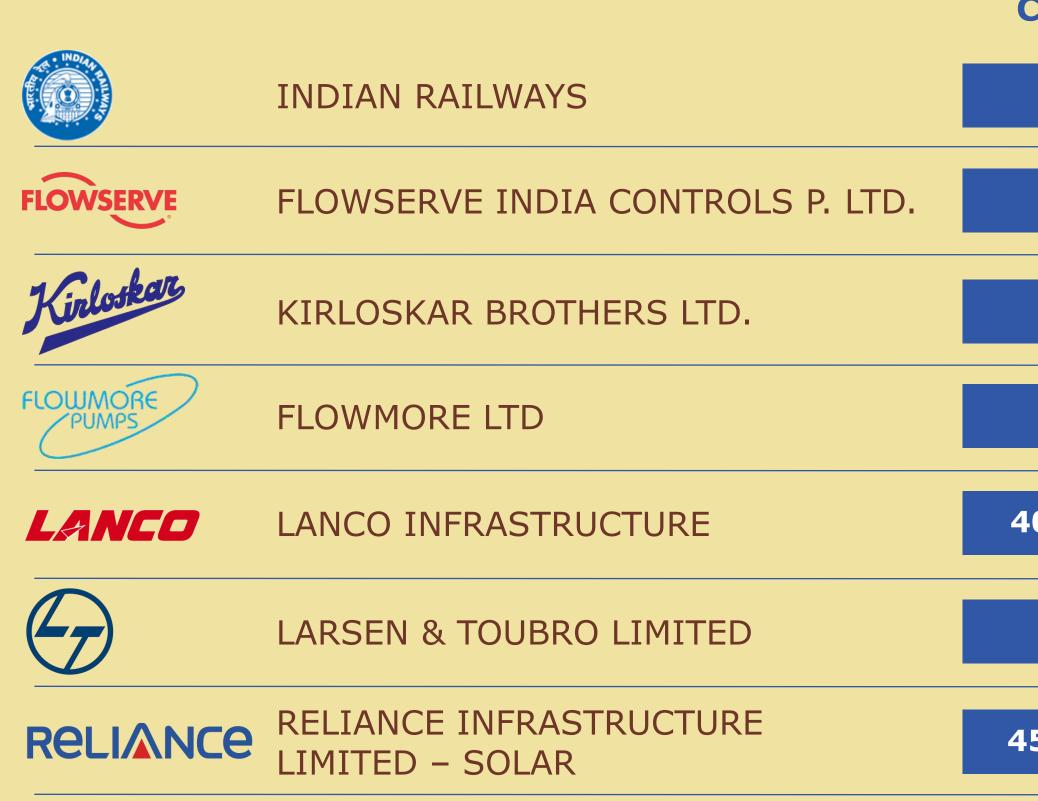

- Reliance Infrastructure Limited

**DG EOT Cranes - Supplied and Installed** 

The crane has been in operation since OCT 2008 and performance of the crane has been satisfactory. - Everest Power Pvt. Ltd

| Capacity      | Span (M) | Qty |
|---------------|----------|-----|
| 65 TON        | 16       | 4   |
| <b>60 TON</b> | 15       | 1   |
| 60 TON        | 13       | 2   |
| 60 TON        | 12       | 1   |
| 40-50 TON     | 10.8     | 2   |
| <b>50 TON</b> | 9.6      | 1   |
| 45/15 TON     | 27       | 11  |

## **DG EOT Cranes - Supplied and Installed**<sup>®</sup>

| apacity    | Span (M) | Qty |
|------------|----------|-----|
| 0/5 TON    | 23       | 1   |
| 0/5 TON    | 18.08    | 4   |
| 45 TON     | 16       | 1   |
| 40 TON     | 13.6     | 1   |
| 40 TON     | 8.65     | 1   |
| 5 & 17.5 T | 15       | 4   |