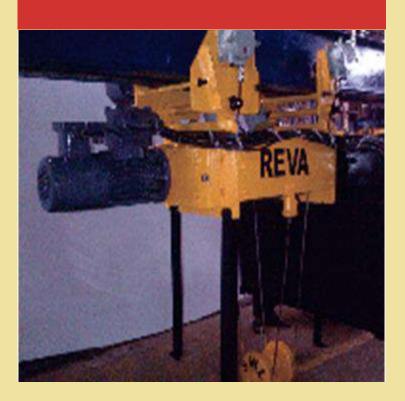

### **Our Products** A thing well done is a reward in itself...

Electric Overhead Traveling (EOT) Cranes up to 250 tonnes load capacity and span up to 50 M

Electric Wire Rope Hoists 0.25T to 45T with up to 115 M lift in various speed-load combinations for straight or curved path