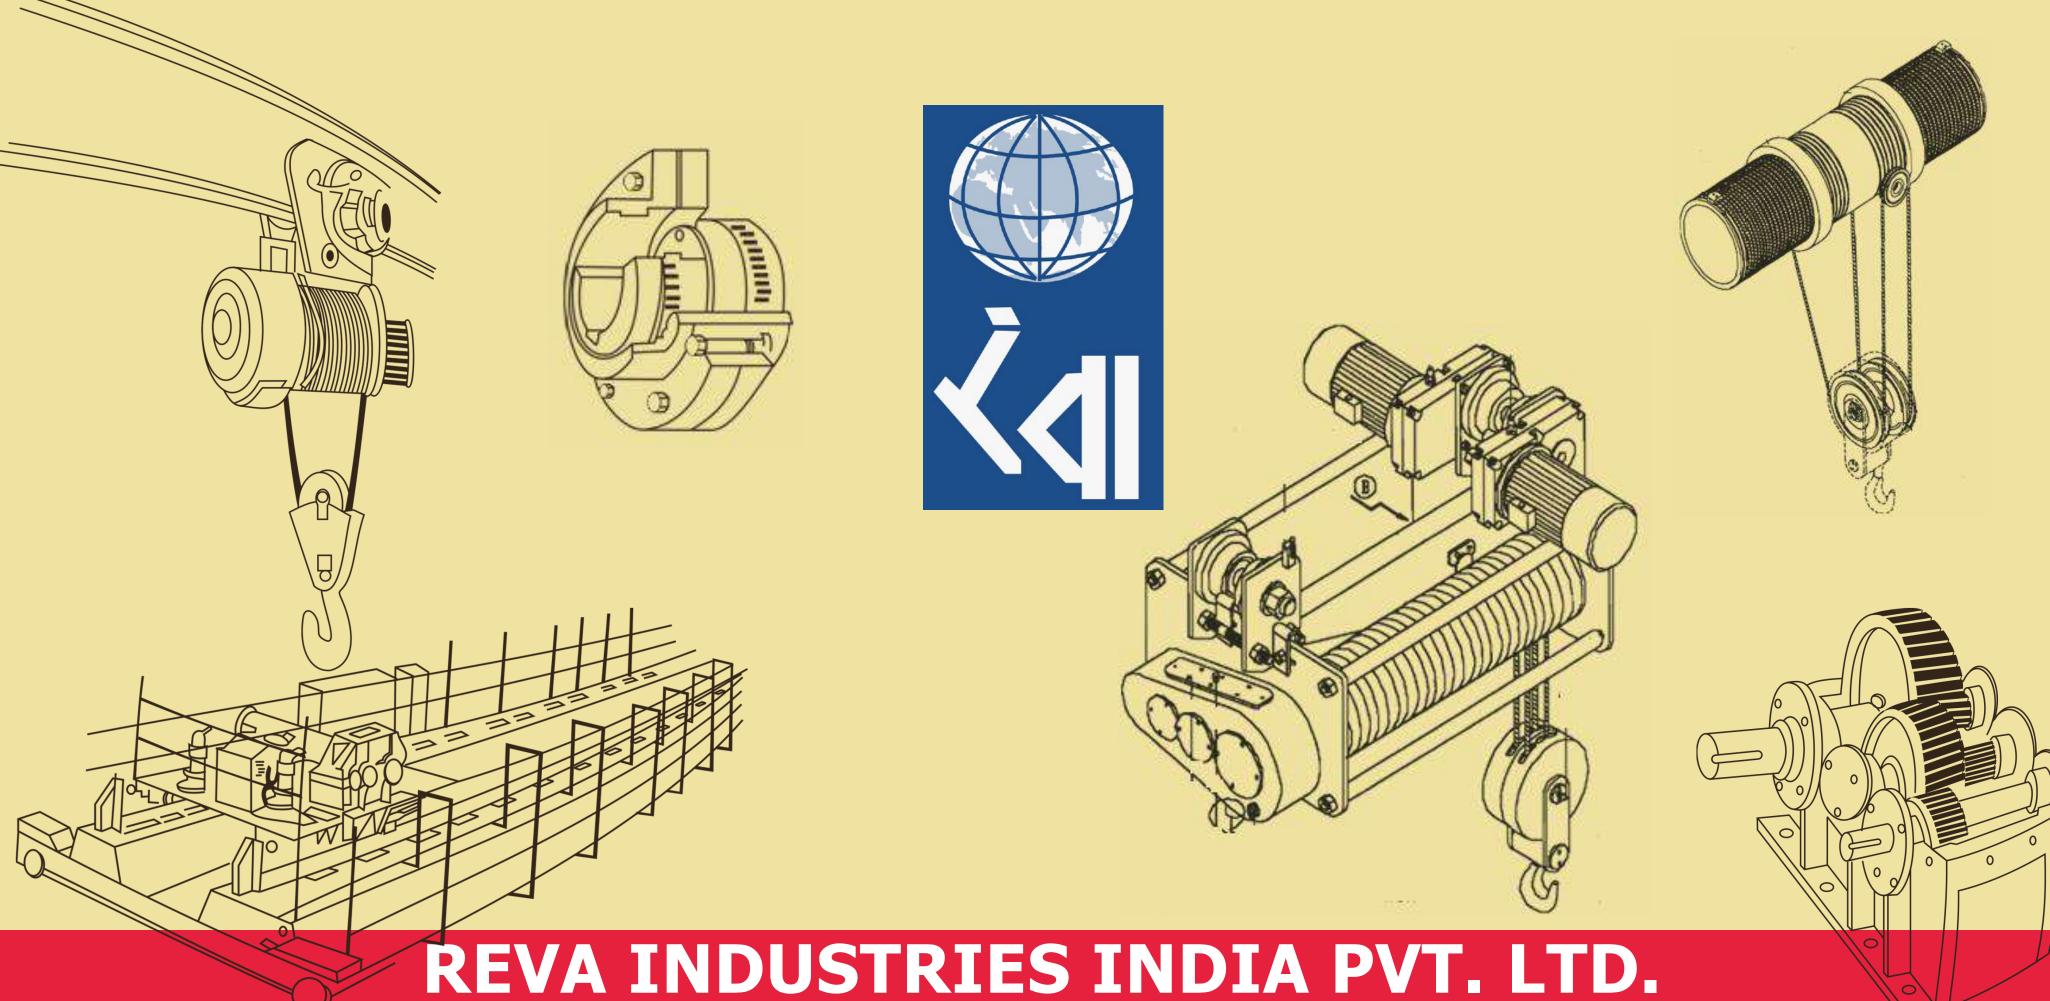

Formerly known as REVA INDUSTRIES LIMITED More than 5 decades of precision and perfection

Established in 1963, **REVA** manufactures technically superior and reliable EOT Cranes, Electric Wire Rope Hoist, Special Purpose Overhead handling system used in small scale and heavy manufacturing Industries.

**REVA** stands for "Shining Star" and is also another name for Goddess Durga. In Sanskrit, it means "swift" and "one that moves". **REVA** believes to Name & Fame. Innovation is at its core.

**REVA** is a Brand Name in Crane industry with numerous endorsements to its fortune. We are approved supplier to NTPC, BHEL, NPC, NHPC, Indian Railways, MECON, SAIL, EIL, PGCIL, L&T, Doosan, TATA Projects, Hindalco, Adani Power, Reliance Group.

### **Our Products** A thing well done is a reward in itself...

Electric Overhead Traveling (EOT) Cranes up to 250 tonnes load capacity and span up to 50 M

Electric Wire Rope Hoists 0.25T to 45T with up to 115 M lift in various speed-load combinations for straight or curved path

### **Our Products** Self and efficient material handling equipment...

Double Girder Cranes 1 T to 250 T

### **Our Products** Customization, space saving, high uptime and safe handling...